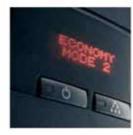

## 節能智能化

IMPRESSA XS90的省電模式(E.S.M.-Energy Save Mode),可以幫您節省至少40%的用電,既做到環保又節省電費。