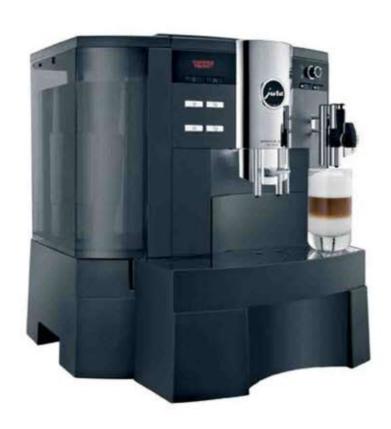

# IMPRESSA XS90 One Touch

## IMPRESSA XS90 One Touch

如今一提起咖啡,人們不再只是想到義式濃縮和牛奶咖啡,更有廣受歡迎的 拿鐵瑪琪雅朵和卡布基諾咖啡。不僅如此,對花式咖啡的熱衷趨勢已經延伸 到了精品店、辦公室、餐飲業…使用 IMPRESSA XS90 OTC咖啡機,只需按一 下按鍵,就能即刻做出包括拿鐵在內的不下12種不同口味的花式咖啡。