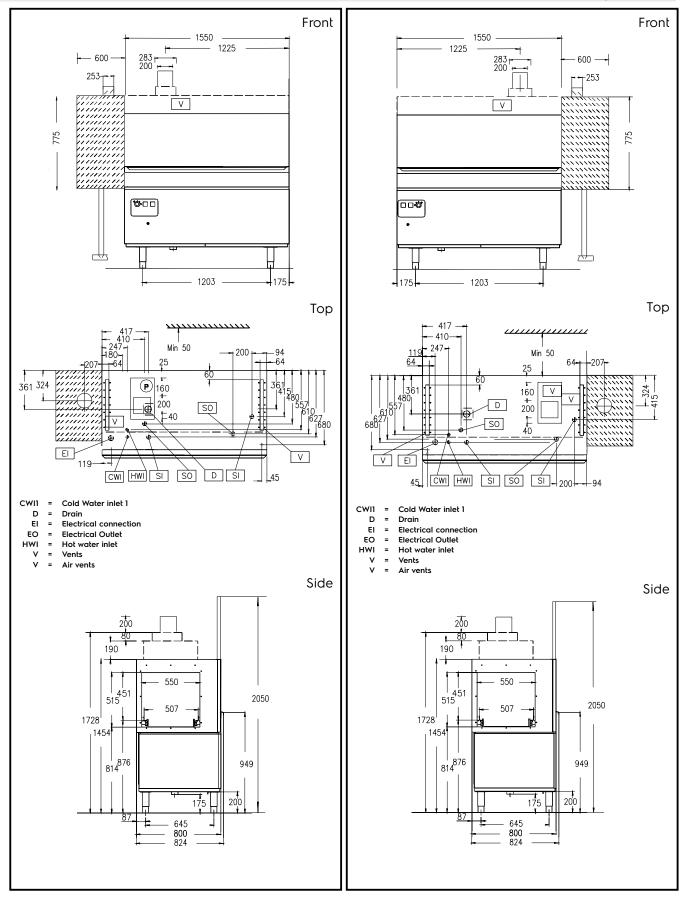

### Electric

| 400 V/3N ph/50 Hz<br>400 V/3N ph/50 Hz<br>400 V/3N ph/60 Hz<br>400 V/3N ph/60 Hz<br>39 kW |
|-------------------------------------------------------------------------------------------|
|                                                                                           |
| 480 liters/hr<br>50 °C<br>50 °C                                                           |
|                                                                                           |
| 1<br>200/hr<br>3600/hr                                                                    |
|                                                                                           |
| 1550 mm<br>800 mm                                                                         |
| 441 lbs (200 kg)<br>75 9/16" (1050 mm)                                                    |
|                                                                                           |