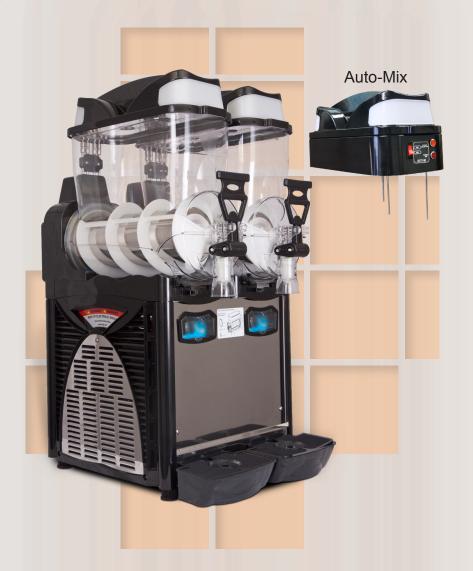

## FEATURES

- Flex design allows for frozen or chilled product to be dispensed
- "Sleep Mode" allows for continued product consistency
- Environmentally friendly, utilizing CFC free refrigerant
- SS 304 one piece evaporator enhances performance and increases reliability
- The system doesn't require tools for the disassembly of the bowls
- Valve design allows the operator to lock and protect their investment
- Auto-Mix available
- Small footprint (15.75"W x 33.07"D x 20.87"H)
- ADA lever available

## **OASIS FUB MACHINE**

 The New Oasis FUB (Frozen Uncarbonated Beverage) Machine is the perfect equilibrium between design and performance.