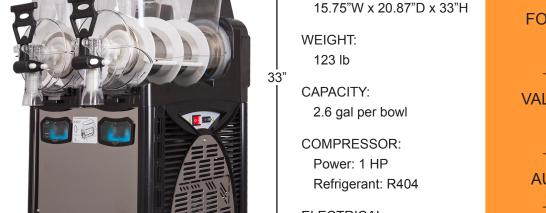

## FEATURES

- Flex design allows for frozen or chilled product to be dispensed
- "Sleep Mode" allows for continued product consistency
- Environmentally friendly, utilizing CFC free refrigerant
- SS 304 one piece evaporator enhances performance and increases reliability
- The system doesn't require tools for the disassembly of the bowls
- Valve design allows the operator to lock and protect their investment
- Auto-Mix available
- Small footprint (15.75"W x 33.07"D x 20.87"H)
- ADA lever available

**TOOLS NOT REQUIRED** FOR DISASSEMBLY OF BOWLS

VALVE DESIGN ALLOWS LOCKING

-----

AUTO-MIX AVAILABLE

-----

SMALL FOOTPRINT

-----

120V/60Hz | 115V/60Hz