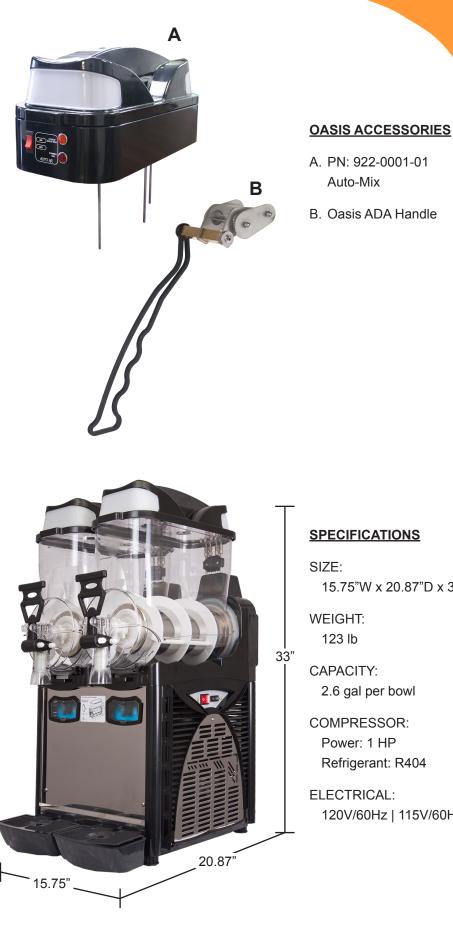

## FEATURES

- Flex design allows for frozen or chilled product to be dispensed
- "Sleep Mode" allows for continued product consistency
- Environmentally friendly, utilizing CFC free refrigerant
- SS 304 one piece evaporator enhances performance and increases reliability
- The system doesn't require tools for the disassembly of the bowls
- Valve design allows the operator to lock and protect their investment
- Auto-Mix available
- Small footprint (15.75"W x 33.07"D x 20.87"H)
- ADA lever available

**TOOLS NOT REQUIRED** FOR DISASSEMBLY OF BOWLS

VALVE DESIGN ALLOWS LOCKING

-----

AUTO-MIX AVAILABLE

-----

SMALL FOOTPRINT

-----

120V/60Hz | 115V/60Hz