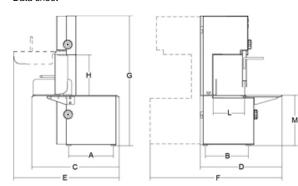

## Technical data

| Model           | SO 1650 INOX         |
|-----------------|----------------------|
| Blade length    | mm 1650              |
| Motor           | Hp 1,5 - r.p.m. 1400 |
| Ø Pulley        | mm 210               |
| Working surface | mm 430x545           |
| A               | mm 342               |
| В               | mm 296               |
| С               | mm 545               |
| D               | mm 510               |
| E               | mm 658               |
| F               | mm 840               |
| G               | mm 816               |
| н               | mm 249               |
| L               | mm 197               |
| M               | mm 320               |
| Net weight      | Kg 47                |
| Shipping        | mm 570x720x1020      |
| Gross weight    | Kg 59                |
| HS-CODE         | 84385000             |