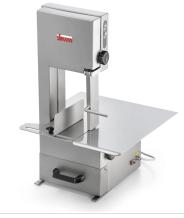

Sirman Spa Viale dell'Industria 9/11 35010 PIEVE DI CURTAROLO (PD), Italy Tel./Fax. +39 049 9698666 / +39 049 9698688 email: info@sirman.com

Sirman Bone Saws , model SO 1650 Inox :

- AISI 304 stainless steel body.
- Interlocking scrap pan accessible from the outside.
- Easily removable door to facilitate cleaning.
  Calibrated pulleys made of polished aluminium.
- Sealed bearings on upper pulley.
- Powerful asynchronous and ventilated motors protected by lip seals.
- Controls (24 V) with safety micro-switch on door and pan, redundancy control unit and motor brake (CE).
  Upper pulley with quick-release mechanism to facilitate cleaning and blade change.
  Easily removable and replaceable scrapers.

- Single-phase motors with standard thermal protection.

- Washable with water jet (no high pressure).
  IP 67 stainless steel controls.
  Equipped with 16 mm tempered blades for cutting bones, frozen foods and fresh foods.
- Optional elements:
- High-speed motors designed for cutting frozen foods.