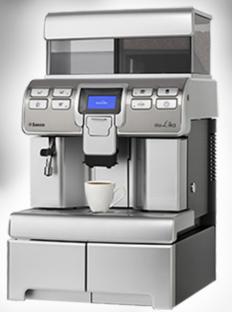

## Saeco Aulika

The Aulika is the latest addition to Saeco's professional coffee machine range specifically designed for office use. Innovative, functional and easy to use, the Aulika delivers the perfect cup of coffee while retaining the speediness and practicality of a fully automatic office coffee machine.

The Aulika doesn't just make great tasting coffees; it also features a stunning modern design with its stainless steel finish. All these features are packed in a in the "star menu" makes this compact package which wont take much of your valuable office space.