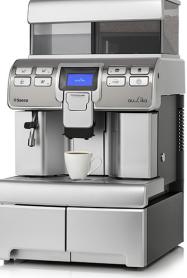

## Saeco Aulika

The Aulika is the latest addition to Saeco's professional coffee machine range specifically designed for office use. Innovative, functional and easy to use, the Aulika delivers the perfect cup of coffee while retaining the speediness and practicality of a fully automatic office coffee machine.

The Aulika doesn't just make great tasting coffees; it also features a stunning modern design with its stainless steel finish. All these features are packed in a in the "star menu" makes this compact package which wont take much of your valuable office space.