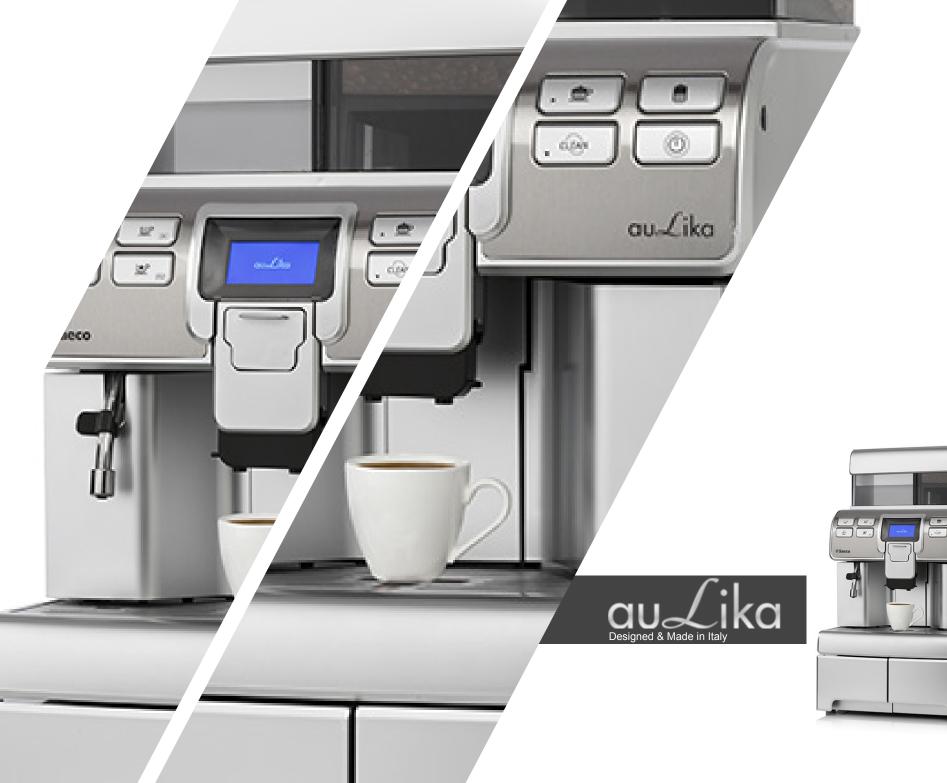

## Saeco Aulika

The Aulika is the latest addition to Saeco's professional coffee machine range specifically designed for office use. Innovative, functional and easy to use, the Aulika delivers the perfect cup of coffee while retaining the speediness and practicality of a fully automatic office coffee machine.

As for practicality, the machine feature a one-touch function where both coffee and milk are integrated into the same pouring group. The new Cappuccinatore (frother) system, baptized by Saeco as the "Pinless Wonder", not only delivers the perfectly steamed milk that is hot and consistent in temperature, but is also very easy to clean – a function integrated in the machine which prompts the user on how to / when to perform the cleaning cycle.

auLika

1

The Aulika is operated trough a user-friendly keypad with an easy to read and clear LCD display. Effortless menu navigation coupled with exclusive options coffee machine extremely versatile with the ability to satisfy all palates at the touch of a button.