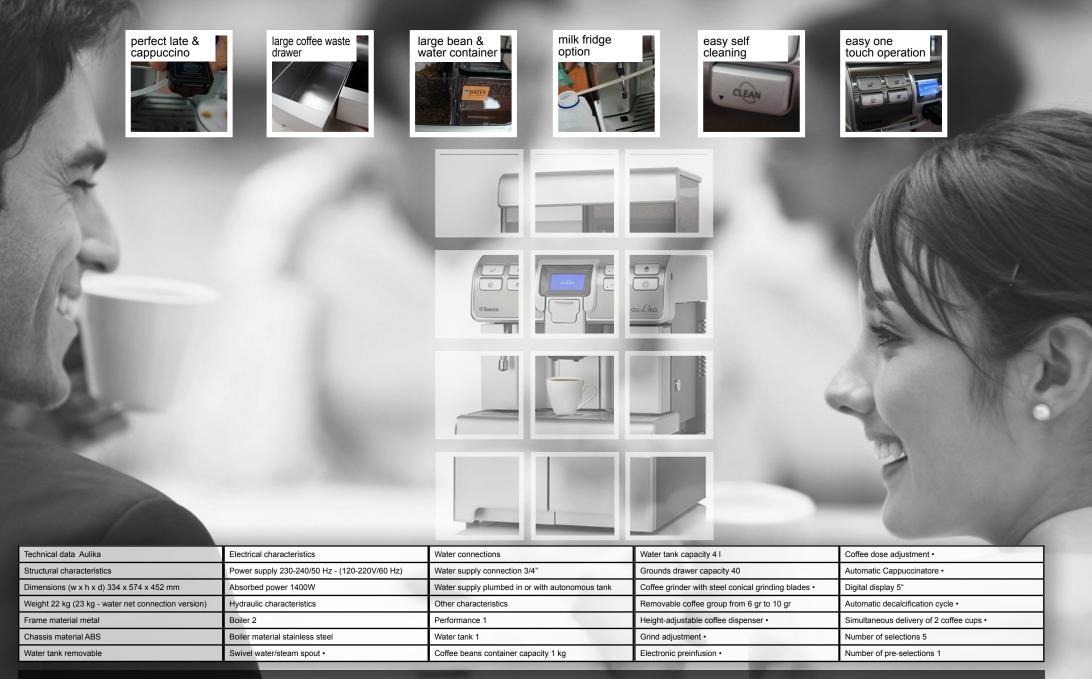

## Saeco Aulika

The Aulika is the latest addition to Saeco's professional coffee machine range specifically designed for office use. Innovative, functional and easy to use, the Aulika delivers the perfect cup of coffee while retaining the speediness and practicality of a fully automatic office coffee machine.

At the pinnacle of Saeco's technological innovation, the Aulika has the capacity of delivering Espresso, Cappuccino, and Latte and more at a rate of 130 cups per hour, making this coffee machine ideal for medium to large offices, while never loosing on taste and texture.

As for practicality, the machine feature a one-touch function where both coffee and milk are integrated into the same pouring group. The new Cappuccinatore (frother) system, baptized by Saeco as the "Pinless Wonder", not only delivers the perfectly steamed milk that is hot and consistent in temperature, but is also very easy to clean – a function integrated in the machine which prompts the user on how to / when to perform the cleaning cycle.

The Aulika also comes standard wit a hot water / steam wand and a spacious 4L water tank complete with filtration unit. If required, the machine may also be "hard plumbed" through the application of a "plumb-in kit". The combination of its water tank capacity and 1kg bean hopper allows the Aulika to produce 100 + cups without having to refill, and a generous waste drawer is fitted to match.

auLika

1

The Aulika is operated trough a user-friendly keypad with an easy to read and clear LCD display. Effortless menu navigation coupled with exclusive options coffee machine extremely versatile with the ability to satisfy all palates at the touch of a button.

The Aulika doesn't just make great tasting coffees; it also features a stunning modern design with its stainless steel finish. All these features are packed in a in the "star menu" makes this compact package which wont take much of your valuable office space.