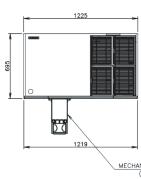

#### CERTIFICATION

**FRONT SIDE** 

**RIGHT SIDE** 

**BACK SIDE** 

## **BOTTOM SIDE**

| KM-590DJ                                                                                                                                                                                                                                                                                                                                                                                                                                                                                                                                                                                                                                                                                                                                                                                                                                                                                                                                                                                                                                                                                                                                                                                                                                                                                                                                                                                                                                                                                                                                                                                                                                                                                                                                                                                                                                                                                                                                                                                                                                                                                                                       |                                                                   |        |
|--------------------------------------------------------------------------------------------------------------------------------------------------------------------------------------------------------------------------------------------------------------------------------------------------------------------------------------------------------------------------------------------------------------------------------------------------------------------------------------------------------------------------------------------------------------------------------------------------------------------------------------------------------------------------------------------------------------------------------------------------------------------------------------------------------------------------------------------------------------------------------------------------------------------------------------------------------------------------------------------------------------------------------------------------------------------------------------------------------------------------------------------------------------------------------------------------------------------------------------------------------------------------------------------------------------------------------------------------------------------------------------------------------------------------------------------------------------------------------------------------------------------------------------------------------------------------------------------------------------------------------------------------------------------------------------------------------------------------------------------------------------------------------------------------------------------------------------------------------------------------------------------------------------------------------------------------------------------------------------------------------------------------------------------------------------------------------------------------------------------------------|-------------------------------------------------------------------|--------|
| ICE DIMENSIONS (WxDxH)                                                                                                                                                                                                                                                                                                                                                                                                                                                                                                                                                                                                                                                                                                                                                                                                                                                                                                                                                                                                                                                                                                                                                                                                                                                                                                                                                                                                                                                                                                                                                                                                                                                                                                                                                                                                                                                                                                                                                                                                                                                                                                         | 38.1 x 28.5 x 12.7 mm                                             |        |
| DIMENSIONS (WxDxH)                                                                                                                                                                                                                                                                                                                                                                                                                                                                                                                                                                                                                                                                                                                                                                                                                                                                                                                                                                                                                                                                                                                                                                                                                                                                                                                                                                                                                                                                                                                                                                                                                                                                                                                                                                                                                                                                                                                                                                                                                                                                                                             | 1219 x 695 x 695 mm                                               |        |
| PACKAGE DIMENSIONS (WxDxH)                                                                                                                                                                                                                                                                                                                                                                                                                                                                                                                                                                                                                                                                                                                                                                                                                                                                                                                                                                                                                                                                                                                                                                                                                                                                                                                                                                                                                                                                                                                                                                                                                                                                                                                                                                                                                                                                                                                                                                                                                                                                                                     | 1312 x 843 x 855 mm                                               |        |
| WEIGHT (NET/GROSS)                                                                                                                                                                                                                                                                                                                                                                                                                                                                                                                                                                                                                                                                                                                                                                                                                                                                                                                                                                                                                                                                                                                                                                                                                                                                                                                                                                                                                                                                                                                                                                                                                                                                                                                                                                                                                                                                                                                                                                                                                                                                                                             | 136 KG / 154 KG                                                   |        |
| AMPERAGE / STARTING AMPERAGE                                                                                                                                                                                                                                                                                                                                                                                                                                                                                                                                                                                                                                                                                                                                                                                                                                                                                                                                                                                                                                                                                                                                                                                                                                                                                                                                                                                                                                                                                                                                                                                                                                                                                                                                                                                                                                                                                                                                                                                                                                                                                                   | 11.35 A / 58 A                                                    |        |
| ELECTRICAL CONSUMPTION (AT32°C/WT21°C)                                                                                                                                                                                                                                                                                                                                                                                                                                                                                                                                                                                                                                                                                                                                                                                                                                                                                                                                                                                                                                                                                                                                                                                                                                                                                                                                                                                                                                                                                                                                                                                                                                                                                                                                                                                                                                                                                                                                                                                                                                                                                         | 2080 W                                                            |        |
| REFRIGERANT CHARGE                                                                                                                                                                                                                                                                                                                                                                                                                                                                                                                                                                                                                                                                                                                                                                                                                                                                                                                                                                                                                                                                                                                                                                                                                                                                                                                                                                                                                                                                                                                                                                                                                                                                                                                                                                                                                                                                                                                                                                                                                                                                                                             | R404A/ 1900g                                                      |        |
| HEAT REJECTION (AT32°C/WT21°C)                                                                                                                                                                                                                                                                                                                                                                                                                                                                                                                                                                                                                                                                                                                                                                                                                                                                                                                                                                                                                                                                                                                                                                                                                                                                                                                                                                                                                                                                                                                                                                                                                                                                                                                                                                                                                                                                                                                                                                                                                                                                                                 | 4720 W                                                            |        |
| ICE PRODUCTION PER 24H (15MM)                                                                                                                                                                                                                                                                                                                                                                                                                                                                                                                                                                                                                                                                                                                                                                                                                                                                                                                                                                                                                                                                                                                                                                                                                                                                                                                                                                                                                                                                                                                                                                                                                                                                                                                                                                                                                                                                                                                                                                                                                                                                                                  | (AT10°C/WT10°C)                                                   | 630 KG |
|                                                                                                                                                                                                                                                                                                                                                                                                                                                                                                                                                                                                                                                                                                                                                                                                                                                                                                                                                                                                                                                                                                                                                                                                                                                                                                                                                                                                                                                                                                                                                                                                                                                                                                                                                                                                                                                                                                                                                                                                                                                                                                                                | (AT21°C/WT15°C)                                                   | 590 KG |
| What was a second of the secon | (AT32°C/WT21°C)                                                   | 500 KG |
| ICE PRODUCTION PER CYCLE (AT32°C/WT21°C)                                                                                                                                                                                                                                                                                                                                                                                                                                                                                                                                                                                                                                                                                                                                                                                                                                                                                                                                                                                                                                                                                                                                                                                                                                                                                                                                                                                                                                                                                                                                                                                                                                                                                                                                                                                                                                                                                                                                                                                                                                                                                       | Approx. 12.9 KG / 1440 pcs FREEZE CYCLE TIME PER CYCLE 28 minutes |        |
| WATER CONSUMPTION PER 24H (AT32°C/WT21°C)                                                                                                                                                                                                                                                                                                                                                                                                                                                                                                                                                                                                                                                                                                                                                                                                                                                                                                                                                                                                                                                                                                                                                                                                                                                                                                                                                                                                                                                                                                                                                                                                                                                                                                                                                                                                                                                                                                                                                                                                                                                                                      | 1.17 m³ ≈ 2.3 L / 1 KG ice                                        |        |