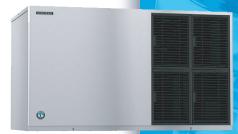

# > KM-590DJ

Daily ice production capacity up to 630 KG

This KM series ice maker produces clear, crescent shaped ice that is extremely versatile. It includes a double-sided stainless steel evaporator, which requires fewer cycles to produce a full bin of ice, thereby reducing energy consumption.

### **FEATURES**

- > Individual premium crescent cube with no ice bridging.
- > Exceptionally hard crystal clear cubes that melt slowly.
- > Slide in air filter at front for easy cleaning maintaining performance efficiency.
- > Double-sided stainless steel evaporator for all water conditions produces more ice in less cycles.
- > Snap in water tank design easy to remove for sanitization.
- > Durable stainless steel exterior.
- > Low water electrical consumption.
- > Flush mount to rear wall.
- > Good in hard water areas.
- > Stackable design