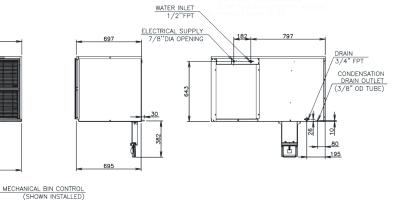

#### CERTIFICATION

**FRONT SIDE** 

**RIGHT SIDE** 

**BACK SIDE** 

## **BOTTOM SIDE**

| KM-590DJ                                                                                                                                                                                                                                                                                                                                                                                                                                                                                                                                                                                                                                                                                                                                                                                                                                                                                                                                                                                                                                                                                                                                                                                                                                                                                                                                                                                                                                                                                                                                                                                                                                                                                                                                                                                                                                                                                                                                                                                                                                                                                                                       |                                                                   |        |
|--------------------------------------------------------------------------------------------------------------------------------------------------------------------------------------------------------------------------------------------------------------------------------------------------------------------------------------------------------------------------------------------------------------------------------------------------------------------------------------------------------------------------------------------------------------------------------------------------------------------------------------------------------------------------------------------------------------------------------------------------------------------------------------------------------------------------------------------------------------------------------------------------------------------------------------------------------------------------------------------------------------------------------------------------------------------------------------------------------------------------------------------------------------------------------------------------------------------------------------------------------------------------------------------------------------------------------------------------------------------------------------------------------------------------------------------------------------------------------------------------------------------------------------------------------------------------------------------------------------------------------------------------------------------------------------------------------------------------------------------------------------------------------------------------------------------------------------------------------------------------------------------------------------------------------------------------------------------------------------------------------------------------------------------------------------------------------------------------------------------------------|-------------------------------------------------------------------|--------|
| ICE DIMENSIONS (WxDxH)                                                                                                                                                                                                                                                                                                                                                                                                                                                                                                                                                                                                                                                                                                                                                                                                                                                                                                                                                                                                                                                                                                                                                                                                                                                                                                                                                                                                                                                                                                                                                                                                                                                                                                                                                                                                                                                                                                                                                                                                                                                                                                         | 38.1 x 28.5 x 12.7 mm                                             |        |
| DIMENSIONS (WxDxH)                                                                                                                                                                                                                                                                                                                                                                                                                                                                                                                                                                                                                                                                                                                                                                                                                                                                                                                                                                                                                                                                                                                                                                                                                                                                                                                                                                                                                                                                                                                                                                                                                                                                                                                                                                                                                                                                                                                                                                                                                                                                                                             | 1219 x 695 x 695 mm                                               |        |
| PACKAGE DIMENSIONS (WxDxH)                                                                                                                                                                                                                                                                                                                                                                                                                                                                                                                                                                                                                                                                                                                                                                                                                                                                                                                                                                                                                                                                                                                                                                                                                                                                                                                                                                                                                                                                                                                                                                                                                                                                                                                                                                                                                                                                                                                                                                                                                                                                                                     | 1312 x 843 x 855 mm                                               |        |
| WEIGHT (NET/GROSS)                                                                                                                                                                                                                                                                                                                                                                                                                                                                                                                                                                                                                                                                                                                                                                                                                                                                                                                                                                                                                                                                                                                                                                                                                                                                                                                                                                                                                                                                                                                                                                                                                                                                                                                                                                                                                                                                                                                                                                                                                                                                                                             | 136 KG / 154 KG                                                   |        |
| AMPERAGE / STARTING AMPERAGE                                                                                                                                                                                                                                                                                                                                                                                                                                                                                                                                                                                                                                                                                                                                                                                                                                                                                                                                                                                                                                                                                                                                                                                                                                                                                                                                                                                                                                                                                                                                                                                                                                                                                                                                                                                                                                                                                                                                                                                                                                                                                                   | 11.35 A / 58 A                                                    |        |
| ELECTRICAL CONSUMPTION (AT32°C/WT21°C)                                                                                                                                                                                                                                                                                                                                                                                                                                                                                                                                                                                                                                                                                                                                                                                                                                                                                                                                                                                                                                                                                                                                                                                                                                                                                                                                                                                                                                                                                                                                                                                                                                                                                                                                                                                                                                                                                                                                                                                                                                                                                         | 2080 W                                                            |        |
| REFRIGERANT CHARGE                                                                                                                                                                                                                                                                                                                                                                                                                                                                                                                                                                                                                                                                                                                                                                                                                                                                                                                                                                                                                                                                                                                                                                                                                                                                                                                                                                                                                                                                                                                                                                                                                                                                                                                                                                                                                                                                                                                                                                                                                                                                                                             | R404A/ 1900g                                                      |        |
| HEAT REJECTION (AT32°C/WT21°C)                                                                                                                                                                                                                                                                                                                                                                                                                                                                                                                                                                                                                                                                                                                                                                                                                                                                                                                                                                                                                                                                                                                                                                                                                                                                                                                                                                                                                                                                                                                                                                                                                                                                                                                                                                                                                                                                                                                                                                                                                                                                                                 | 4720 W                                                            |        |
| ICE PRODUCTION PER 24H (15MM)                                                                                                                                                                                                                                                                                                                                                                                                                                                                                                                                                                                                                                                                                                                                                                                                                                                                                                                                                                                                                                                                                                                                                                                                                                                                                                                                                                                                                                                                                                                                                                                                                                                                                                                                                                                                                                                                                                                                                                                                                                                                                                  | (AT10°C/WT10°C)                                                   | 630 KG |
|                                                                                                                                                                                                                                                                                                                                                                                                                                                                                                                                                                                                                                                                                                                                                                                                                                                                                                                                                                                                                                                                                                                                                                                                                                                                                                                                                                                                                                                                                                                                                                                                                                                                                                                                                                                                                                                                                                                                                                                                                                                                                                                                | (AT21°C/WT15°C)                                                   | 590 KG |
| What was a second of the secon | (AT32°C/WT21°C)                                                   | 500 KG |
| ICE PRODUCTION PER CYCLE (AT32°C/WT21°C)                                                                                                                                                                                                                                                                                                                                                                                                                                                                                                                                                                                                                                                                                                                                                                                                                                                                                                                                                                                                                                                                                                                                                                                                                                                                                                                                                                                                                                                                                                                                                                                                                                                                                                                                                                                                                                                                                                                                                                                                                                                                                       | Approx. 12.9 KG / 1440 pcs FREEZE CYCLE TIME PER CYCLE 28 minutes |        |
| WATER CONSUMPTION PER 24H (AT32°C/WT21°C)                                                                                                                                                                                                                                                                                                                                                                                                                                                                                                                                                                                                                                                                                                                                                                                                                                                                                                                                                                                                                                                                                                                                                                                                                                                                                                                                                                                                                                                                                                                                                                                                                                                                                                                                                                                                                                                                                                                                                                                                                                                                                      | 1.17 m³ ≈ 2.3 L / 1 KG ice                                        |        |

**OPERATING CONDITIONS:** 

All dimensions indicated are Voltage Range: 198V-254V • Ambient Temperature: 7°- 38°C• Water Supply: \*60Hz units are avaialbe on request \*\*

\*Offage Range. 196V-254V \* Ambient Temperature. 7 - 36 C\* Water Supply. 7°- 32°C / 0.07-0.78 Mpa / 7.25-116 PSI • AC Supply Voltage: 1/220-240V / 50Hz