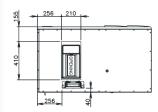

#### CERTIFICATION

**FRONT SIDE** 

**RIGHT SIDE** 

**BACK SIDE** 

## **BOTTOM SIDE**

| KM-590DJ                                                                                                                                                                                                                                                                                                                                                                                                                                                                                                                                                                                                                                                                                                                                                                                                                                                                                                                                                                                                                                                                                                                                                                                                                                                                                                                                                                                                                                                                                                                                                                                                                                                                                                                                                                                                                                                                                                                                                                                                                                                                                                                       |                                                                   |        |
|--------------------------------------------------------------------------------------------------------------------------------------------------------------------------------------------------------------------------------------------------------------------------------------------------------------------------------------------------------------------------------------------------------------------------------------------------------------------------------------------------------------------------------------------------------------------------------------------------------------------------------------------------------------------------------------------------------------------------------------------------------------------------------------------------------------------------------------------------------------------------------------------------------------------------------------------------------------------------------------------------------------------------------------------------------------------------------------------------------------------------------------------------------------------------------------------------------------------------------------------------------------------------------------------------------------------------------------------------------------------------------------------------------------------------------------------------------------------------------------------------------------------------------------------------------------------------------------------------------------------------------------------------------------------------------------------------------------------------------------------------------------------------------------------------------------------------------------------------------------------------------------------------------------------------------------------------------------------------------------------------------------------------------------------------------------------------------------------------------------------------------|-------------------------------------------------------------------|--------|
| ICE DIMENSIONS (WxDxH)                                                                                                                                                                                                                                                                                                                                                                                                                                                                                                                                                                                                                                                                                                                                                                                                                                                                                                                                                                                                                                                                                                                                                                                                                                                                                                                                                                                                                                                                                                                                                                                                                                                                                                                                                                                                                                                                                                                                                                                                                                                                                                         | 38.1 x 28.5 x 12.7 mm                                             |        |
| DIMENSIONS (WxDxH)                                                                                                                                                                                                                                                                                                                                                                                                                                                                                                                                                                                                                                                                                                                                                                                                                                                                                                                                                                                                                                                                                                                                                                                                                                                                                                                                                                                                                                                                                                                                                                                                                                                                                                                                                                                                                                                                                                                                                                                                                                                                                                             | 1219 x 695 x 695 mm                                               |        |
| PACKAGE DIMENSIONS (WxDxH)                                                                                                                                                                                                                                                                                                                                                                                                                                                                                                                                                                                                                                                                                                                                                                                                                                                                                                                                                                                                                                                                                                                                                                                                                                                                                                                                                                                                                                                                                                                                                                                                                                                                                                                                                                                                                                                                                                                                                                                                                                                                                                     | 1312 x 843 x 855 mm                                               |        |
| WEIGHT (NET/GROSS)                                                                                                                                                                                                                                                                                                                                                                                                                                                                                                                                                                                                                                                                                                                                                                                                                                                                                                                                                                                                                                                                                                                                                                                                                                                                                                                                                                                                                                                                                                                                                                                                                                                                                                                                                                                                                                                                                                                                                                                                                                                                                                             | 136 KG / 154 KG                                                   |        |
| AMPERAGE / STARTING AMPERAGE                                                                                                                                                                                                                                                                                                                                                                                                                                                                                                                                                                                                                                                                                                                                                                                                                                                                                                                                                                                                                                                                                                                                                                                                                                                                                                                                                                                                                                                                                                                                                                                                                                                                                                                                                                                                                                                                                                                                                                                                                                                                                                   | 11.35 A / 58 A                                                    |        |
| ELECTRICAL CONSUMPTION (AT32°C/WT21°C)                                                                                                                                                                                                                                                                                                                                                                                                                                                                                                                                                                                                                                                                                                                                                                                                                                                                                                                                                                                                                                                                                                                                                                                                                                                                                                                                                                                                                                                                                                                                                                                                                                                                                                                                                                                                                                                                                                                                                                                                                                                                                         | 2080 W                                                            |        |
| REFRIGERANT CHARGE                                                                                                                                                                                                                                                                                                                                                                                                                                                                                                                                                                                                                                                                                                                                                                                                                                                                                                                                                                                                                                                                                                                                                                                                                                                                                                                                                                                                                                                                                                                                                                                                                                                                                                                                                                                                                                                                                                                                                                                                                                                                                                             | R404A/ 1900g                                                      |        |
| HEAT REJECTION (AT32°C/WT21°C)                                                                                                                                                                                                                                                                                                                                                                                                                                                                                                                                                                                                                                                                                                                                                                                                                                                                                                                                                                                                                                                                                                                                                                                                                                                                                                                                                                                                                                                                                                                                                                                                                                                                                                                                                                                                                                                                                                                                                                                                                                                                                                 | 4720 W                                                            |        |
| ICE PRODUCTION PER 24H (15MM)                                                                                                                                                                                                                                                                                                                                                                                                                                                                                                                                                                                                                                                                                                                                                                                                                                                                                                                                                                                                                                                                                                                                                                                                                                                                                                                                                                                                                                                                                                                                                                                                                                                                                                                                                                                                                                                                                                                                                                                                                                                                                                  | (AT10°C/WT10°C)                                                   | 630 KG |
|                                                                                                                                                                                                                                                                                                                                                                                                                                                                                                                                                                                                                                                                                                                                                                                                                                                                                                                                                                                                                                                                                                                                                                                                                                                                                                                                                                                                                                                                                                                                                                                                                                                                                                                                                                                                                                                                                                                                                                                                                                                                                                                                | (AT21°C/WT15°C)                                                   | 590 KG |
| What was a second of the secon | (AT32°C/WT21°C)                                                   | 500 KG |
| ICE PRODUCTION PER CYCLE (AT32°C/WT21°C)                                                                                                                                                                                                                                                                                                                                                                                                                                                                                                                                                                                                                                                                                                                                                                                                                                                                                                                                                                                                                                                                                                                                                                                                                                                                                                                                                                                                                                                                                                                                                                                                                                                                                                                                                                                                                                                                                                                                                                                                                                                                                       | Approx. 12.9 KG / 1440 pcs FREEZE CYCLE TIME PER CYCLE 28 minutes |        |
| WATER CONSUMPTION PER 24H (AT32°C/WT21°C)                                                                                                                                                                                                                                                                                                                                                                                                                                                                                                                                                                                                                                                                                                                                                                                                                                                                                                                                                                                                                                                                                                                                                                                                                                                                                                                                                                                                                                                                                                                                                                                                                                                                                                                                                                                                                                                                                                                                                                                                                                                                                      | 1.17 m³ ≈ 2.3 L / 1 KG ice                                        |        |