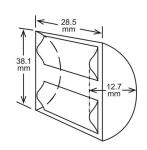

## **ICE SIZE**

## **BOTTOM SIDE**

| KM-590DJ                                                                                                                                                                                                                                                                                                                                                                                                                                                                                                                                                                                                                                                                                                                                                                                                                                                                                                                                                                                                                                                                                                                                                                                                                                                                                                                                                                                                                                                                                                                                                                                                                                                                                                                                                                                                                                                                                                                                                                                                                                                                                                                       |                                                                   |        |
|--------------------------------------------------------------------------------------------------------------------------------------------------------------------------------------------------------------------------------------------------------------------------------------------------------------------------------------------------------------------------------------------------------------------------------------------------------------------------------------------------------------------------------------------------------------------------------------------------------------------------------------------------------------------------------------------------------------------------------------------------------------------------------------------------------------------------------------------------------------------------------------------------------------------------------------------------------------------------------------------------------------------------------------------------------------------------------------------------------------------------------------------------------------------------------------------------------------------------------------------------------------------------------------------------------------------------------------------------------------------------------------------------------------------------------------------------------------------------------------------------------------------------------------------------------------------------------------------------------------------------------------------------------------------------------------------------------------------------------------------------------------------------------------------------------------------------------------------------------------------------------------------------------------------------------------------------------------------------------------------------------------------------------------------------------------------------------------------------------------------------------|-------------------------------------------------------------------|--------|
| ICE DIMENSIONS (WxDxH)                                                                                                                                                                                                                                                                                                                                                                                                                                                                                                                                                                                                                                                                                                                                                                                                                                                                                                                                                                                                                                                                                                                                                                                                                                                                                                                                                                                                                                                                                                                                                                                                                                                                                                                                                                                                                                                                                                                                                                                                                                                                                                         | 38.1 x 28.5 x 12.7 mm                                             |        |
| DIMENSIONS (WxDxH)                                                                                                                                                                                                                                                                                                                                                                                                                                                                                                                                                                                                                                                                                                                                                                                                                                                                                                                                                                                                                                                                                                                                                                                                                                                                                                                                                                                                                                                                                                                                                                                                                                                                                                                                                                                                                                                                                                                                                                                                                                                                                                             | 1219 x 695 x 695 mm                                               |        |
| PACKAGE DIMENSIONS (WxDxH)                                                                                                                                                                                                                                                                                                                                                                                                                                                                                                                                                                                                                                                                                                                                                                                                                                                                                                                                                                                                                                                                                                                                                                                                                                                                                                                                                                                                                                                                                                                                                                                                                                                                                                                                                                                                                                                                                                                                                                                                                                                                                                     | 1312 x 843 x 855 mm                                               |        |
| WEIGHT (NET/GROSS)                                                                                                                                                                                                                                                                                                                                                                                                                                                                                                                                                                                                                                                                                                                                                                                                                                                                                                                                                                                                                                                                                                                                                                                                                                                                                                                                                                                                                                                                                                                                                                                                                                                                                                                                                                                                                                                                                                                                                                                                                                                                                                             | 136 KG / 154 KG                                                   |        |
| AMPERAGE / STARTING AMPERAGE                                                                                                                                                                                                                                                                                                                                                                                                                                                                                                                                                                                                                                                                                                                                                                                                                                                                                                                                                                                                                                                                                                                                                                                                                                                                                                                                                                                                                                                                                                                                                                                                                                                                                                                                                                                                                                                                                                                                                                                                                                                                                                   | 11.35 A / 58 A                                                    |        |
| ELECTRICAL CONSUMPTION (AT32°C/WT21°C)                                                                                                                                                                                                                                                                                                                                                                                                                                                                                                                                                                                                                                                                                                                                                                                                                                                                                                                                                                                                                                                                                                                                                                                                                                                                                                                                                                                                                                                                                                                                                                                                                                                                                                                                                                                                                                                                                                                                                                                                                                                                                         | 2080 W                                                            |        |
| REFRIGERANT CHARGE                                                                                                                                                                                                                                                                                                                                                                                                                                                                                                                                                                                                                                                                                                                                                                                                                                                                                                                                                                                                                                                                                                                                                                                                                                                                                                                                                                                                                                                                                                                                                                                                                                                                                                                                                                                                                                                                                                                                                                                                                                                                                                             | R404A/ 1900g                                                      |        |
| HEAT REJECTION (AT32°C/WT21°C)                                                                                                                                                                                                                                                                                                                                                                                                                                                                                                                                                                                                                                                                                                                                                                                                                                                                                                                                                                                                                                                                                                                                                                                                                                                                                                                                                                                                                                                                                                                                                                                                                                                                                                                                                                                                                                                                                                                                                                                                                                                                                                 | 4720 W                                                            |        |
| ICE PRODUCTION PER 24H (15MM)                                                                                                                                                                                                                                                                                                                                                                                                                                                                                                                                                                                                                                                                                                                                                                                                                                                                                                                                                                                                                                                                                                                                                                                                                                                                                                                                                                                                                                                                                                                                                                                                                                                                                                                                                                                                                                                                                                                                                                                                                                                                                                  | (AT10°C/WT10°C)                                                   | 630 KG |
|                                                                                                                                                                                                                                                                                                                                                                                                                                                                                                                                                                                                                                                                                                                                                                                                                                                                                                                                                                                                                                                                                                                                                                                                                                                                                                                                                                                                                                                                                                                                                                                                                                                                                                                                                                                                                                                                                                                                                                                                                                                                                                                                | (AT21°C/WT15°C)                                                   | 590 KG |
| What was a second of the secon | (AT32°C/WT21°C)                                                   | 500 KG |
| ICE PRODUCTION PER CYCLE (AT32°C/WT21°C)                                                                                                                                                                                                                                                                                                                                                                                                                                                                                                                                                                                                                                                                                                                                                                                                                                                                                                                                                                                                                                                                                                                                                                                                                                                                                                                                                                                                                                                                                                                                                                                                                                                                                                                                                                                                                                                                                                                                                                                                                                                                                       | Approx. 12.9 KG / 1440 pcs FREEZE CYCLE TIME PER CYCLE 28 minutes |        |
| WATER CONSUMPTION PER 24H (AT32°C/WT21°C)                                                                                                                                                                                                                                                                                                                                                                                                                                                                                                                                                                                                                                                                                                                                                                                                                                                                                                                                                                                                                                                                                                                                                                                                                                                                                                                                                                                                                                                                                                                                                                                                                                                                                                                                                                                                                                                                                                                                                                                                                                                                                      | 1.17 m³ ≈ 2.3 L / 1 KG ice                                        |        |