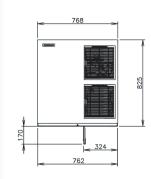

# DIMENSIONS & SPECIFICATION

**FRONT SIDE** 

BOTTOM SIDE

|                                              | KM-470AJ                                     |                                                                       |        |  |
|----------------------------------------------|----------------------------------------------|-----------------------------------------------------------------------|--------|--|
|                                              | ICE DIMENSIONS (WxDxH)                       | 38.1 x 28.5 x 12.7 mm                                                 |        |  |
|                                              | DIMENSIONS (WxDxH)                           | 762 x 695 x 825 mm                                                    |        |  |
| PACKAGE DIMENSIONS (WxDxH)855 x 843 x 983 mm |                                              | 855 x 843 x 983 mm                                                    |        |  |
|                                              | WEIGHT (NET/GROSS)                           | 122 KG / 136 KG                                                       |        |  |
|                                              | AMPERAGE / STARTING AMPERAGE                 | 11.2 A / 55 A                                                         |        |  |
|                                              | ELECTRICAL CONSUMPTION<br>(AT32°C/WT21°C)    | 1850 W                                                                |        |  |
|                                              | REFRIGERANT CHARGE                           | R404A/ 1400g                                                          |        |  |
|                                              | HEAT REJECTION (AT32°C/WT21°C)               | 3690 W                                                                |        |  |
|                                              | ICE PRODUCTION PER 24H (15MM)                | (AT10°C/WT10°C)                                                       | 495 KG |  |
|                                              |                                              | (AT21°C/WT15°C)                                                       | 480 KG |  |
|                                              |                                              | (AT32°C/WT21°C)                                                       | 380 KG |  |
|                                              | ICE PRODUCTION PER CYCLE<br>(AT32°C/WT21°C)  | Approx. 9.7 KG / 960 pcs<br>FREEZE CYCLE TIME PER CYCLE<br>25 minutes |        |  |
|                                              | WATER CONSUMPTION PER 24H<br>(AT32°C/WT21°C) | 0.65 m³ ≈ 1.7 L / 1 KG ice                                            |        |  |
|                                              |                                              |                                                                       |        |  |

NOTE: (

**OPERATING CONDITIONS:** 

All dimensions indicated are Width x Depth x Height in mm \*60Hz units are avaialbe on request

• Voltage Range: 198V-254V • Ambient Temperature: 7°- 38°C• Water Supply: 7°- 32°C / 0.07-0.78 Mpa / 7.25-116 PSI • AC Supply Voltage: 1/220-240V / 50Hz