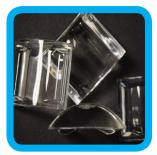

## ICE SIZE

### > KM-470AJ

Daily ice production capacity up to 495 KG

This KM series ice maker produces clear, crescent shaped ice that is extremely versatile. It includes a double-sided stainless steel evaporator, which requires fewer cycles to produce a full bin of ice, thereby reducing energy consumption.