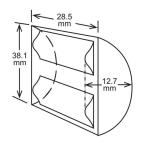

# DIMENSIONS & SPECIFICATION

**FRONT SIDE** 

BOTTOM SIDE

|                                              | KM-470AJ                                     |                                                                       |        |  |
|----------------------------------------------|----------------------------------------------|-----------------------------------------------------------------------|--------|--|
|                                              | ICE DIMENSIONS (WxDxH)                       | 38.1 x 28.5 x 12.7 mm                                                 |        |  |
|                                              | DIMENSIONS (WxDxH)                           | 762 x 695 x 825 mm                                                    |        |  |
| PACKAGE DIMENSIONS (WxDxH)855 x 843 x 983 mm |                                              | 855 x 843 x 983 mm                                                    |        |  |
|                                              | WEIGHT (NET/GROSS)                           | 122 KG / 136 KG                                                       |        |  |
|                                              | AMPERAGE / STARTING AMPERAGE                 | 11.2 A / 55 A                                                         |        |  |
|                                              | ELECTRICAL CONSUMPTION<br>(AT32°C/WT21°C)    | 1850 W                                                                |        |  |
|                                              | REFRIGERANT CHARGE                           | R404A/ 1400g                                                          |        |  |
|                                              | HEAT REJECTION (AT32°C/WT21°C)               | 3690 W                                                                |        |  |
|                                              | ICE PRODUCTION PER 24H (15MM)                | (AT10°C/WT10°C)                                                       | 495 KG |  |
|                                              |                                              | (AT21°C/WT15°C)                                                       | 480 KG |  |
|                                              |                                              | (AT32°C/WT21°C)                                                       | 380 KG |  |
|                                              | ICE PRODUCTION PER CYCLE<br>(AT32°C/WT21°C)  | Approx. 9.7 KG / 960 pcs<br>FREEZE CYCLE TIME PER CYCLE<br>25 minutes |        |  |
|                                              | WATER CONSUMPTION PER 24H<br>(AT32°C/WT21°C) | 0.65 m³ ≈ 1.7 L / 1 KG ice                                            |        |  |
|                                              |                                              |                                                                       |        |  |