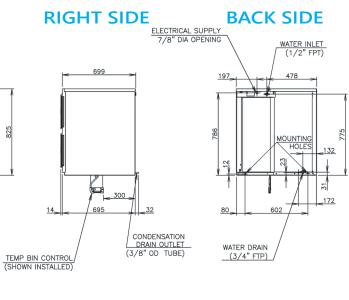

# DIMENSIONS & SPECIFICATION

**FRONT SIDE** 

BOTTOM SIDE

|                                              | KM-470AJ                                     |                                                                       |        |  |
|----------------------------------------------|----------------------------------------------|-----------------------------------------------------------------------|--------|--|
|                                              | ICE DIMENSIONS (WxDxH)                       | 38.1 x 28.5 x 12.7 mm                                                 |        |  |
|                                              | DIMENSIONS (WxDxH)                           | 762 x 695 x 825 mm                                                    |        |  |
| PACKAGE DIMENSIONS (WxDxH)855 x 843 x 983 mm |                                              | 855 x 843 x 983 mm                                                    |        |  |
|                                              | WEIGHT (NET/GROSS)                           | 122 KG / 136 KG                                                       |        |  |
|                                              | AMPERAGE / STARTING AMPERAGE                 | 11.2 A / 55 A                                                         |        |  |
|                                              | ELECTRICAL CONSUMPTION<br>(AT32°C/WT21°C)    | 1850 W                                                                |        |  |
|                                              | REFRIGERANT CHARGE                           | R404A/ 1400g                                                          |        |  |
|                                              | HEAT REJECTION (AT32°C/WT21°C)               | 3690 W                                                                |        |  |
|                                              | ICE PRODUCTION PER 24H (15MM)                | (AT10°C/WT10°C)                                                       | 495 KG |  |
|                                              |                                              | (AT21°C/WT15°C)                                                       | 480 KG |  |
|                                              |                                              | (AT32°C/WT21°C)                                                       | 380 KG |  |
|                                              | ICE PRODUCTION PER CYCLE<br>(AT32°C/WT21°C)  | Approx. 9.7 KG / 960 pcs<br>FREEZE CYCLE TIME PER CYCLE<br>25 minutes |        |  |
|                                              | WATER CONSUMPTION PER 24H<br>(AT32°C/WT21°C) | 0.65 m³ ≈ 1.7 L / 1 KG ice                                            |        |  |
|                                              |                                              |                                                                       |        |  |

NOTE: (

**OPERATING CONDITIONS:** 

All dimensions indicated are Width x Depth x Height in mm \*60Hz units are avaialbe on request

• Voltage Range: 198V-254V • Ambient Temperature: 7°- 38°C• Water Supply: 7°- 32°C / 0.07-0.78 Mpa / 7.25-116 PSI • AC Supply Voltage: 1/220-240V / 50Hz