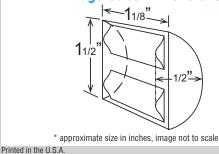

#### Service

- · Panels easily removed and all components accessible for service.
- · Allow 6" (15 cm) clearance at rear, sides, and top for proper air circulation and ease of maintenance/ service

### Plumbing

- · Icemaker Water Supply Line: Min. 3/8" Nominal ID Copper Water Tubing or Equivalent
- Icemaker Drain Line: Min. 3/4" Nominal ID Hard Pipe or Equivalent Water-Cooled Model (Lines Must Be Independent of Icemaker)

Power cord not included

- Condenser Water Supply Line: Min. 3/8" Nominal ID Copper Water Tubing or Equivalent
- Condenser Drain/Return Line: Min. 3/8" Nominal ID Hard Pipe (open drain system) or Copper Water Tubing (closed loop system) or Equivalent