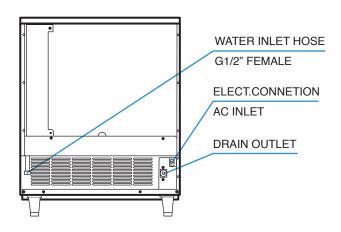

### **BACK VIEW**

| MODEL NAME                                   |                   | IM-65A                                        |
|----------------------------------------------|-------------------|-----------------------------------------------|
| ICE DIMENSIONS (MM) (W x D x H)              |                   | 28 x 28 x 32                                  |
| DIMENSIONS (MM) (W x D x H)                  |                   | Body: 660 x 570 x 800 / Leg Height: 90-120 mm |
| PACKED DIMENSIONS (MM) (W x D x H)           |                   | 760 x 680 x 980                               |
| WEIGHT (NETT/GROSS)                          |                   | 60 KG / 74 KG                                 |
| AMPERAGE / STARTING AMPERAGE                 |                   | 3.2A / 18A                                    |
| ELECTRICAL CONSUMPTION                       |                   | 390 W                                         |
| REFRIGERANT CHARGE                           |                   | R134a                                         |
| HEAT REJECTION (AT32°C/WT21°C)               |                   | 910 W (783 kcal/h)                            |
| ICE PRODUCTION<br>PER 24H (15MM)             | (AT10°C/WT10°C)   | 70 KG                                         |
|                                              | (AT21°C/WT15°C)   | 62 KG                                         |
|                                              | (AT32°C/WT21°C)   | 49 KG                                         |
| WATER CONSUMPTION PER 24H<br>(AT21°C/WT15°C) |                   | 0.14 m³                                       |
|                                              |                   | 2.25L / 1KG ICE                               |
| ICE PRODUCTION<br>(AT21°C/WT15°C)            | FREEZE CYCLE TIME | 26 MIN                                        |
|                                              | PER CYCLE         | 0.94 KG / 42 PCS                              |
| STORAGE CAPACITY                             |                   | 26 KG                                         |
|                                              |                   |                                               |