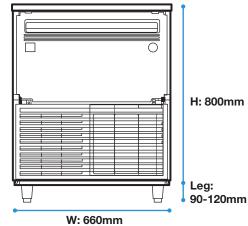

#### **FRONT VIEW**

### **BACK VIEW**

| MODEL NAME                                   |                   | IM-65A                                        |
|----------------------------------------------|-------------------|-----------------------------------------------|
| ICE DIMENSIONS (MM) (W x D x H)              |                   | 28 x 28 x 32                                  |
| DIMENSIONS (MM) (W x D x H)                  |                   | Body: 660 x 570 x 800 / Leg Height: 90-120 mm |
| PACKED DIMENSIONS (MM) (W x D x H)           |                   | 760 x 680 x 980                               |
| WEIGHT (NETT/GROSS)                          |                   | 60 KG / 74 KG                                 |
| AMPERAGE / STARTING AMPERAGE                 |                   | 3.2A / 18A                                    |
| ELECTRICAL CONSUMPTION                       |                   | 390 W                                         |
| REFRIGERANT CHARGE                           |                   | R134a                                         |
| HEAT REJECTION (AT32°C/WT21°C)               |                   | 910 W (783 kcal/h)                            |
| ICE PRODUCTION<br>PER 24H (15MM)             | (AT10°C/WT10°C)   | 70 KG                                         |
|                                              | (AT21°C/WT15°C)   | 62 KG                                         |
|                                              | (AT32°C/WT21°C)   | 49 KG                                         |
| WATER CONSUMPTION PER 24H<br>(AT21°C/WT15°C) |                   | 0.14 m³                                       |
|                                              |                   | 2.25L / 1KG ICE                               |
| ICE PRODUCTION<br>(AT21°C/WT15°C)            | FREEZE CYCLE TIME | 26 MIN                                        |
|                                              | PER CYCLE         | 0.94 KG / 42 PCS                              |
| STORAGE CAPACITY                             |                   | 26 KG                                         |
|                                              |                   |                                               |