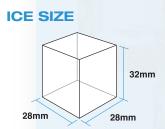

# > IM-65A

daily ice production capacity of up to 70kg

Cube ice is perfectly symmetrical and leaves a good impression with its hard, crystal clear quality that melts very slowly; allowing customers to enjoy their favourite drink longer. The I-Fit series of cube ice maker produces standard size ice (28x28x32mm) that is applicable in many settings and designed for uncomplicated usage from start to finish.

### **BACK VIEW**

| MODEL NAME                                   |                   | IM-65A                                        |
|----------------------------------------------|-------------------|-----------------------------------------------|
| ICE DIMENSIONS (MM) (W x D x H)              |                   | 28 x 28 x 32                                  |
| DIMENSIONS (MM) (W x D x H)                  |                   | Body: 660 x 570 x 800 / Leg Height: 90-120 mm |
| PACKED DIMENSIONS (MM) (W x D x H)           |                   | 760 x 680 x 980                               |
| WEIGHT (NETT/GROSS)                          |                   | 60 KG / 74 KG                                 |
| AMPERAGE / STARTING AMPERAGE                 |                   | 3.2A / 18A                                    |
| ELECTRICAL CONSUMPTION                       |                   | 390 W                                         |
| REFRIGERANT CHARGE                           |                   | R134a                                         |
| HEAT REJECTION (AT32°C/WT21°C)               |                   | 910 W (783 kcal/h)                            |
| ICE PRODUCTION<br>PER 24H (15MM)             | (AT10°C/WT10°C)   | 70 KG                                         |
|                                              | (AT21°C/WT15°C)   | 62 KG                                         |
|                                              | (AT32°C/WT21°C)   | 49 KG                                         |
| WATER CONSUMPTION PER 24H<br>(AT21°C/WT15°C) |                   | 0.14 m³                                       |
|                                              |                   | 2.25L / 1KG ICE                               |
| ICE PRODUCTION<br>(AT21°C/WT15°C)            | FREEZE CYCLE TIME | 26 MIN                                        |
|                                              | PER CYCLE         | 0.94 KG / 42 PCS                              |
| STORAGE CAPACITY                             |                   | 26 KG                                         |
|                                              |                   |                                               |