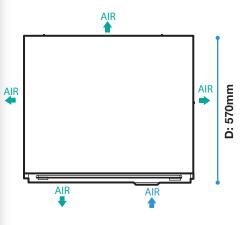

#### **CUBE ICE MAKER AIR SYSTEM TOP VIEW**

### **BACK VIEW**

| MODEL NAME                                   |                   | IM-65A                                        |
|----------------------------------------------|-------------------|-----------------------------------------------|
| ICE DIMENSIONS (MM) (W x D x H)              |                   | 28 x 28 x 32                                  |
| DIMENSIONS (MM) (W x D x H)                  |                   | Body: 660 x 570 x 800 / Leg Height: 90-120 mm |
| PACKED DIMENSIONS (MM) (W x D x H)           |                   | 760 x 680 x 980                               |
| WEIGHT (NETT/GROSS)                          |                   | 60 KG / 74 KG                                 |
| AMPERAGE / STARTING AMPERAGE                 |                   | 3.2A / 18A                                    |
| ELECTRICAL CONSUMPTION                       |                   | 390 W                                         |
| REFRIGERANT CHARGE                           |                   | R134a                                         |
| HEAT REJECTION (AT32°C/WT21°C)               |                   | 910 W (783 kcal/h)                            |
| ICE PRODUCTION<br>PER 24H (15MM)             | (AT10°C/WT10°C)   | 70 KG                                         |
|                                              | (AT21°C/WT15°C)   | 62 KG                                         |
|                                              | (AT32°C/WT21°C)   | 49 KG                                         |
| WATER CONSUMPTION PER 24H<br>(AT21°C/WT15°C) |                   | 0.14 m³                                       |
|                                              |                   | 2.25L / 1KG ICE                               |
| ICE PRODUCTION<br>(AT21°C/WT15°C)            | FREEZE CYCLE TIME | 26 MIN                                        |
|                                              | PER CYCLE         | 0.94 KG / 42 PCS                              |
| STORAGE CAPACITY                             |                   | 26 KG                                         |
|                                              |                   |                                               |