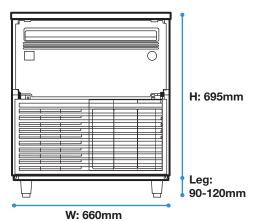

# **FRONT VIEW**

#### **BACK VIEW**

| MODEL NAME                                   |                   | IM-45CA                                       |
|----------------------------------------------|-------------------|-----------------------------------------------|
| ICE DIMENSIONS (MM) (W x D x H)              |                   | 28 x 28 x 32                                  |
| DIMENSIONS (MM) (W x D x H)                  |                   | Body: 660 x 570 x 695 / Leg Height: 90-120 mm |
| ( · · · · · · · · · · · · · · · · · · ·      |                   |                                               |
| PACKED DIMENSIONS (MM) (W x D x H)           |                   | 760 x 680 x 880                               |
| WEIGHT (NETT/GROSS)                          |                   | 52 KG / 65 KG                                 |
| AMPERAGE / STARTING AMPERAGE                 |                   | 2.0A / 16A                                    |
| ELECTRICAL CONSUMPTION                       |                   | 310 W                                         |
| REFRIGERANT CHARGE                           |                   | R134a                                         |
| HEAT REJECTION (AT32°C/WT21°C)               |                   | 670 W (576 kcal/h)                            |
| ICE PRODUCTION<br>PER 24H (15MM)             | (AT10°C/WT10°C)   | 47 KG                                         |
|                                              | (AT21°C/WT15°C)   | 44 KG                                         |
|                                              | (AT32°C/WT21°C)   | 38 KG                                         |
| WATER CONSUMPTION PER 24H<br>(AT21°C/WT15°C) |                   | 0.12 m³                                       |
|                                              |                   | 2.7L / 1KG ICE                                |
| ICE PRODUCTION<br>(AT21°C/WT15°C)            | FREEZE CYCLE TIME | 23 MIN                                        |
|                                              | PER CYCLE         | 0.67 KG / 30 PCS                              |
| STORAGE CAPACITY                             |                   | 15 KG                                         |
|                                              |                   |                                               |