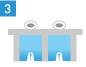

## > IM-45CA

daily ice production capacity of up to 47kg



Cube ice is perfectly symmetrical and leaves a good impression with its hard, crystal clear quality that melts very slowly; allowing customers to enjoy their favourite drink longer. The I-Fit series of cube ice maker produces standard size ice (28x28x32mm) that is applicable in many settings and designed for uncomplicated usage from start to finish.



### **FEATURES**

- > flush-back design for easy installation
- > round front door for quick access to ice
- > one-piece door design and pull-out air filter for simple cleaning
- front water valve access for easy serviceability
- sharp stainless steel exterior



#### **UNIQUE ICE PRODUCTION SYSTEM**



















SERIES

#### **CUBE ICE MAKER AIR SYSTEM TOP VIEW**

# **FRONT VIEW**





#### **BACK VIEW**



| MODEL NAME                                   |                   | IM-45CA                                       |
|----------------------------------------------|-------------------|-----------------------------------------------|
| ICE DIMENSIONS (MM) (W x D x H)              |                   | 28 x 28 x 32                                  |
| DIMENSIONS (MM) (W x D x H)                  |                   | Body: 660 x 570 x 695 / Leg Height: 90-120 mm |
| ( · · · · · · · · · · · · · · · · · · ·      |                   |                                               |
| PACKED DIMENSIONS (MM) (W x D x H)           |                   | 760 x 680 x 880