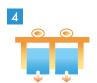

## > IM-45CA

daily ice production capacity of up to 47kg



Cube ice is perfectly symmetrical and leaves a good impression with its hard, crystal clear quality that melts very slowly; allowing customers to enjoy their favourite drink longer. The I-Fit series of cube ice maker produces standard size ice (28x28x32mm) that is applicable in many settings and designed for uncomplicated usage from start to finish.



### **FEATURES**

- > flush-back design for easy installation
- > round front door for quick access to ice
- > one-piece door design and pull-out air filter for simple cleaning
- front water valve access for easy serviceability
- sharp stainless steel exterior



#### **UNIQUE ICE PRODUCTION SYSTEM**



















SERIES

#### **CUBE ICE MAKER AIR SYSTEM TOP VIEW**

# **FRONT VIEW**





#### **BACK VIEW**



| MODEL NAME                                   |                   | IM-45CA                                       |
|----------------------------------------------|-------------------|-----------------------------------------------|
| ICE DIMENSIONS (MM) (W x D x H)              |                   | 28 x 28 x 32                                  |
| DIMENSIONS (MM) (W x D x H)                  |                   | Body: 660 x 570 x 695 / Leg Height: 90-120 mm |
| ( · · · · · · · · · · · · · · · · · · ·      |                   |                                               |
| PACKED DIMENSIONS (MM) (W x D x H)           |                   | 760 x 680 x 880