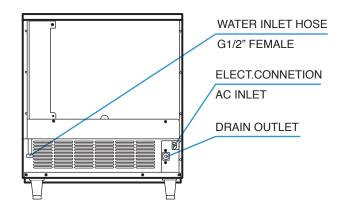

#### **BACK VIEW**

| MODEL NAME                                   |                   | IM-45CA                                       |
|----------------------------------------------|-------------------|-----------------------------------------------|
| ICE DIMENSIONS (MM) (W x D x H)              |                   | 28 x 28 x 32                                  |
| DIMENSIONS (MM) (W x D x H)                  |                   | Body: 660 x 570 x 695 / Leg Height: 90-120 mm |
| ( · · · · · · · · · · · · · · · · · · ·      |                   |                                               |
| PACKED DIMENSIONS (MM) (W x D x H)           |                   | 760 x 680 x 880                               |
| WEIGHT (NETT/GROSS)                          |                   | 52 KG / 65 KG                                 |
| AMPERAGE / STARTING AMPERAGE                 |                   | 2.0A / 16A                                    |
| ELECTRICAL CONSUMPTION                       |                   | 310 W                                         |
| REFRIGERANT CHARGE                           |                   | R134a                                         |
| HEAT REJECTION (AT32°C/WT21°C)               |                   | 670 W (576 kcal/h)                            |
| ICE PRODUCTION<br>PER 24H (15MM)             | (AT10°C/WT10°C)   | 47 KG                                         |
|                                              | (AT21°C/WT15°C)   | 44 KG                                         |
|                                              | (AT32°C/WT21°C)   | 38 KG                                         |
| WATER CONSUMPTION PER 24H<br>(AT21°C/WT15°C) |                   | 0.12 m³                                       |
|                                              |                   | 2.7L / 1KG ICE                                |
| ICE PRODUCTION<br>(AT21°C/WT15°C)            | FREEZE CYCLE TIME | 23 MIN                                        |
|                                              | PER CYCLE         | 0.67 KG / 30 PCS                              |
| STORAGE CAPACITY                             |                   | 15 KG                                         |
|                                              |                   |                                               |