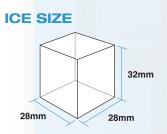

## > IM-45CA

daily ice production capacity of up to 47kg

Cube ice is perfectly symmetrical and leaves a good impression with its hard, crystal clear quality that melts very slowly; allowing customers to enjoy their favourite drink longer. The I-Fit series of cube ice maker produces standard size ice (28x28x32mm) that is applicable in many settings and designed for uncomplicated usage from start to finish.

#### **BACK VIEW**

| MODEL NAME                                   |                   | IM-45CA                                       |
|----------------------------------------------|-------------------|-----------------------------------------------|
| ICE DIMENSIONS (MM) (W x D x H)              |                   | 28 x 28 x 32                                  |
| DIMENSIONS (MM) (W x D x H)                  |                   | Body: 660 x 570 x 695 / Leg Height: 90-120 mm |
| ( · · · · · · · · · · · · · · · · · · ·      |                   |                                               |
| PACKED DIMENSIONS (MM) (W x D x H)           |                   | 760 x 680 x 880                               |
| WEIGHT (NETT/GROSS)                          |                   | 52 KG / 65 KG                                 |
| AMPERAGE / STARTING AMPERAGE                 |                   | 2.0A / 16A                                    |
| ELECTRICAL CONSUMPTION                       |                   | 310 W                                         |
| REFRIGERANT CHARGE                           |                   | R134a                                         |
| HEAT REJECTION (AT32°C/WT21°C)               |                   | 670 W (576 kcal/h)                            |
| ICE PRODUCTION<br>PER 24H (15MM)             | (AT10°C/WT10°C)   | 47 KG                                         |
|                                              | (AT21°C/WT15°C)   | 44 KG                                         |
|                                              | (AT32°C/WT21°C)   | 38 KG                                         |
| WATER CONSUMPTION PER 24H<br>(AT21°C/WT15°C) |                   | 0.12 m³                                       |
|                                              |                   | 2.7L / 1KG ICE                                |
| ICE PRODUCTION<br>(AT21°C/WT15°C)            | FREEZE CYCLE TIME | 23 MIN                                        |
|                                              | PER CYCLE         | 0.67 KG / 30 PCS                              |
| STORAGE CAPACITY                             |                   | 15 KG                                         |
|                                              |                   |                                               |