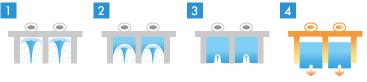

Cube ice is perfectly symmetrical and leaves a good impression with its hard, crystal clear quality that melts very slowly; allowing customers to enjoy their favourite drink longer. The I-Fit series of cube ice maker produces standard size ice (28x28x32mm) that is applicable in many settings and designed for uncomplicated usage from start to finish.



## CUBE ICE MAKER SERIES

## **FEATURES**

- > flush-back design for easy installation
- > round front door for quick access to ice
- one-piece door design and pull-out air filter for simple cleaning
- > front water valve access for easy serviceability
- > sharp stainless steel exterior



## UNIQUE ICE PRODUCTION SYSTEM



ICE SIZE



**ISON** CE **C Conditions** 

## DIMENSIONS & SPECIFICATION



DRAIN OUTLET

| MODEL NAME                                   |                   | IM-100A                                          |
|----------------------------------------------|-------------------|--------------------------------------------------|
| ICE DIMENSIONS (MM) (W x D x H)              |                   | 28 x 28 x 32                                     |
| DIMENSIONS (MM) (W x D x H)                  |                   | Body : 660 x 570 x 1200 / Leg Height : 90-120 mm |
| PACKED DIMENSIONS (MM) (W x D x H)           |                   | 760 x 680 x 1389                                 |
| WEIGHT (NETT/GROSS)                          |                   | 76 KG / 95 KG