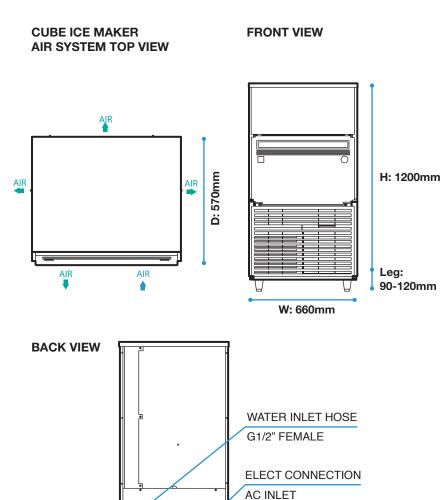

## DIMENSIONS & SPECIFICATION

DRAIN OUTLET

| MODEL NAME                                   |                   | IM-100A                                          |
|----------------------------------------------|-------------------|--------------------------------------------------|
| ICE DIMENSIONS (MM) (W x D x H)              |                   | 28 x 28 x 32                                     |
| DIMENSIONS (MM) (W x D x H)                  |                   | Body : 660 x 570 x 1200 / Leg Height : 90-120 mm |
| PACKED DIMENSIONS (MM) (W x D x H)           |                   | 760 x 680 x 1389                                 |
| WEIGHT (NETT/GROSS)                          |                   | 76 KG / 95 KG                                    |
| AMPERAGE / STARTING AMPERAGE                 |                   | 3.5A / 9A                                        |
| ELECTRICAL CONSUMPTION                       |                   | 550 W                                            |
| REFRIGERANT CHARGE                           |                   | R404a                                            |
| HEAT REJECTION (AT32°C/WT21°C)               |                   | 1220 W (1049 kcal/h)                             |
| ICE PRODUCTION<br>PER 24H (15MM)             | (AT10°C/WT10°C)   | 112 KG                                           |
|                                              | (AT21°C/WT15°C)   | 108 KG                                           |
|                                              | (AT32°C/WT21°C)   | 88 KG                                            |
| WATER CONSUMPTION PER 24H<br>(AT21°C/WT15°C) |                   | 0.21 m <sup>3</sup>                              |
|                                              |                   | 1.9L / 1KG ICE                                   |
| ICE PRODUCTION<br>(AT21°C/WT15°C)            | FREEZE CYCLE TIME | 28 MIN                                           |
|                                              | PER CYCLE         | 1.8KG / 80 PCS                                   |
| STORAGE CAPACITY                             |                   | 52 KG                                            |