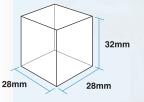

Cube ice is perfectly symmetrical and leaves a good impression with its hard, crystal clear quality that melts very slowly; allowing customers to enjoy their favourite drink longer. The I-Fit series of cube ice maker produces standard size ice (28x28x32mm) that is applicable in many settings and designed for uncomplicated usage from start to finish.

## DIMENSIONS & SPECIFICATION

DRAIN OUTLET

| MODEL NAME                                   |                   | IM-100A                                          |
|----------------------------------------------|-------------------|--------------------------------------------------|
| ICE DIMENSIONS (MM) (W x D x H)              |                   | 28 x 28 x 32                                     |
| DIMENSIONS (MM) (W x D x H)                  |                   | Body : 660 x 570 x 1200 / Leg Height : 90-120 mm |
| PACKED DIMENSIONS (MM) (W x D x H)           |                   | 760 x 680 x 1389                                 |
| WEIGHT (NETT/GROSS)                          |                   | 76 KG / 95 KG                                    |
| AMPERAGE / STARTING AMPERAGE                 |                   | 3.5A / 9A                                        |
| ELECTRICAL CONSUMPTION                       |                   | 550 W                                            |
| REFRIGERANT CHARGE                           |                   | R404a                                            |
| HEAT REJECTION (AT32°C/WT21°C)               |                   | 1220 W (1049 kcal/h)                             |
| ICE PRODUCTION<br>PER 24H (15MM)             | (AT10°C/WT10°C)   | 112 KG                                           |
|                                              | (AT21°C/WT15°C)   | 108 KG                                           |
|                                              | (AT32°C/WT21°C)   | 88 KG                                            |
| WATER CONSUMPTION PER 24H<br>(AT21°C/WT15°C) |                   | 0.21 m <sup>3</sup>                              |
|                                              |                   | 1.9L / 1KG ICE                                   |
| ICE PRODUCTION<br>(AT21°C/WT15°C)            | FREEZE CYCLE TIME | 28 MIN                                           |
|                                              | PER CYCLE         | 1.8KG / 80 PCS                                   |
| STORAGE CAPACITY                             |                   | 52 KG                                            |